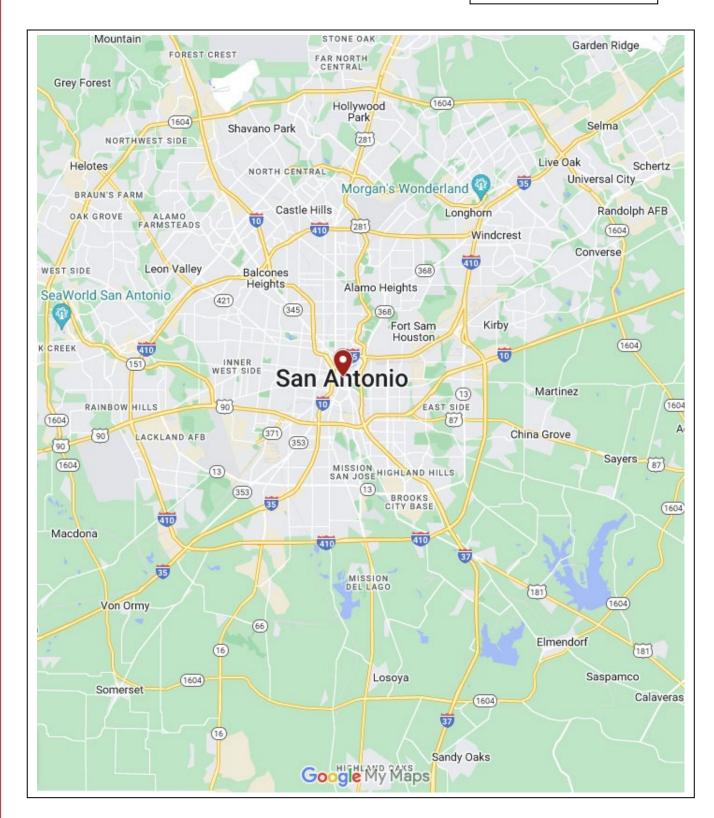

|
| 5-mile radius          | 344,305    | \$69,734                    |

Source: U.S. Bureau of the Census, 2020 Census of Population and Housing. ESRI forecasts for 2023 and 2028.

**POTENTIAL** 

USES: This property would suit a variety of commercial uses including

restaurant, bar, office, mixed use, and other commercial uses.

**INVESTMENT:** Contact Broker

**COMMENTS:**  $\Box$  The property is one block from the San Antonio River Walk,

across the street from Main Plaza and the San Fernando

Cathedral.

☐ The property is also one block away from the new apartment

project called, "300 Main."

#### FOR INFORMATION CONTACT: MATT HOWARD OR ELDON ROALSON, CCIM

Phone: (210) 496-5800 · Email: eldon@roalson.com/ mhoward@roalson.com

www.roalson.com



### **Location Map**





### Area Map





## Aerial Map

Texas, AC +/-



Boundar Boundar

Matt Howard mhoward@roalson.com





### **Aerial Map**

Texas, AC +/-



**Boundary** 

Matt Howard mhoward@roalson.com





## **Aerial Map**

Texas, AC +/-





Matt Howard mhoward@roalson.com





### Exterior





### Interior







### **DEMOGRAPHIC OVERVIEW**

W. COMMERCE AT NORTH MAIN AVE.

August 28, 2023

| 2023 Estimate 14,365 141,034 344,305 5 Year Projection 15,947 142,655 340,571  **Households**  2020 Census 5,076 53,205 125,770 2023 Estimate 5,877 54,655 126,945 5 Year Projection 7,079 57,427 128,905  **2023 Population by Race**  White 48.6% 40.8% 40.9% 1.3% 1.1% American Indian 1.1% 1.6% 1.5%  **Z023 Population by Ethnicity**  Hispanic Origin 57.9% 76.6% 78.2%  **Z023 Population by Ethnicity**  Hispanic