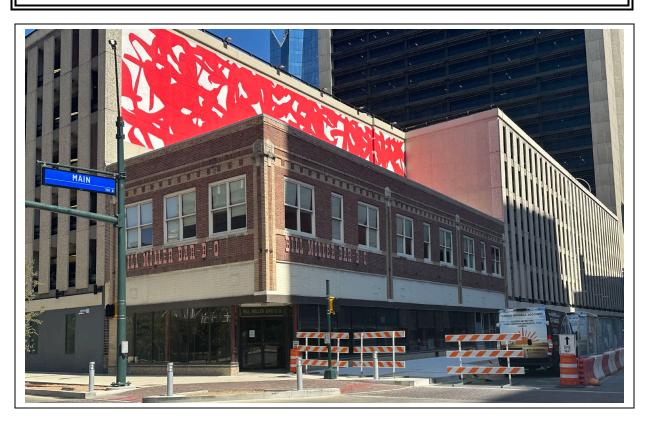

# 101 W. COMMERCE ST. SAN ANTONIO, TEXAS

**LOCATION:** The property is located in the heart of Downtown San Antonio.

The property sits on the northwest corner of W. Commerce and N.

Main Avenue.

SIZE: Approximately 7,863 square foot two story building with

**INVESTMENT:** Contact Broker

**COMMENTS:**  $\Box$  The property is one block from the San Antonio River Walk,

across the street from Main Plaza and the San Fernando

Cathedral.

☐ The property is also one block away from the new apartment

project called, "300 Main."