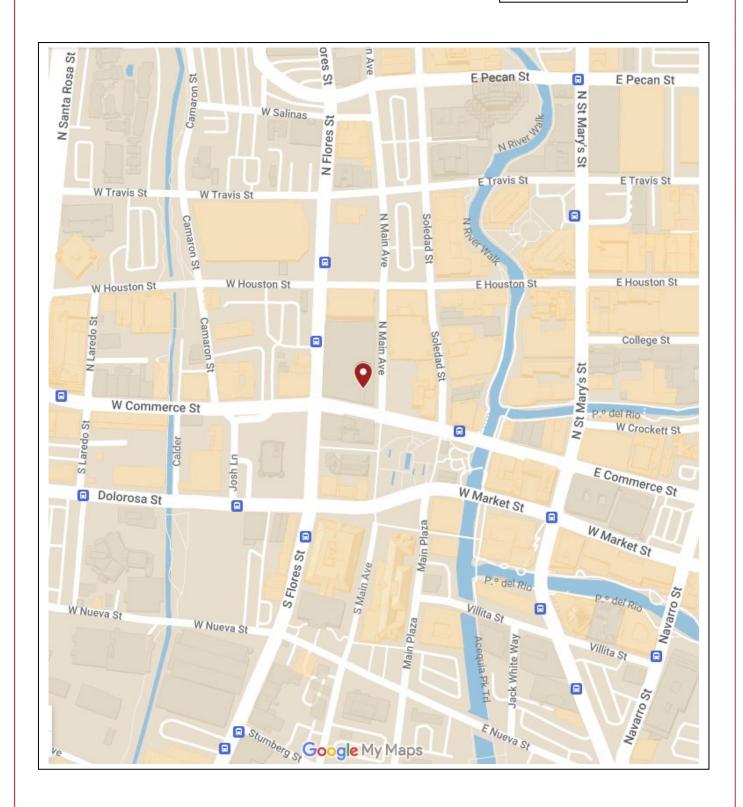

# 101 W. COMMERCE ST. SAN ANTONIO, TEXAS

**LOCATION:** The property is located in the heart of Downtown San Antonio.

The property sits on the northwest corner of W. Commerce and N.

Main Avenue.

SIZE: Approximately 7,863 square foot two story building with

### **Location Map**