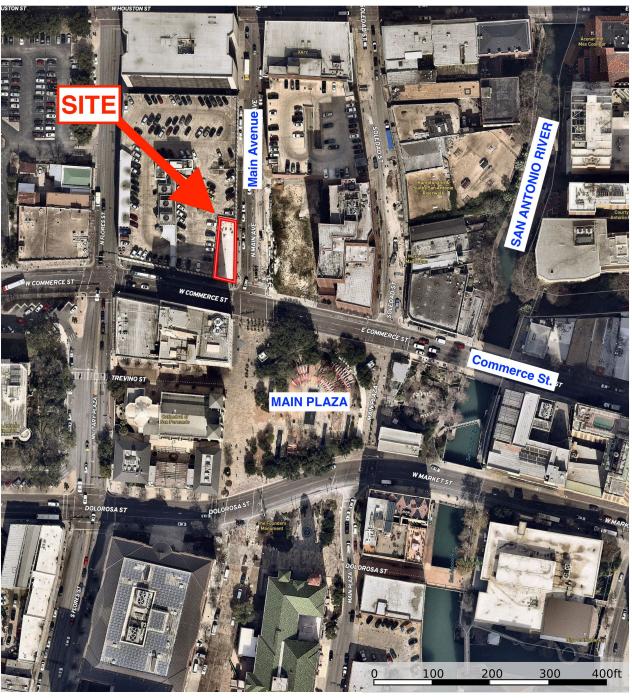

# 101 W. COMMERCE ST. SAN ANTONIO, TEXAS

**LOCATION:** The property is located in the heart of Downtown San Antonio.

The property sits on the northwest corner of W. Commerce and N.

Main Avenue.

SIZE: Approximately 7,863 square foot two story building with

**INVESTMENT:** Contact Broker

**COMMENTS:**  $\Box$  The property is one block from the San Antonio River Walk,

across the street from Main Plaza and the San Fernando

Cathedral.

☐ The property is also one block away from the new apartment

project called, "300 Main."