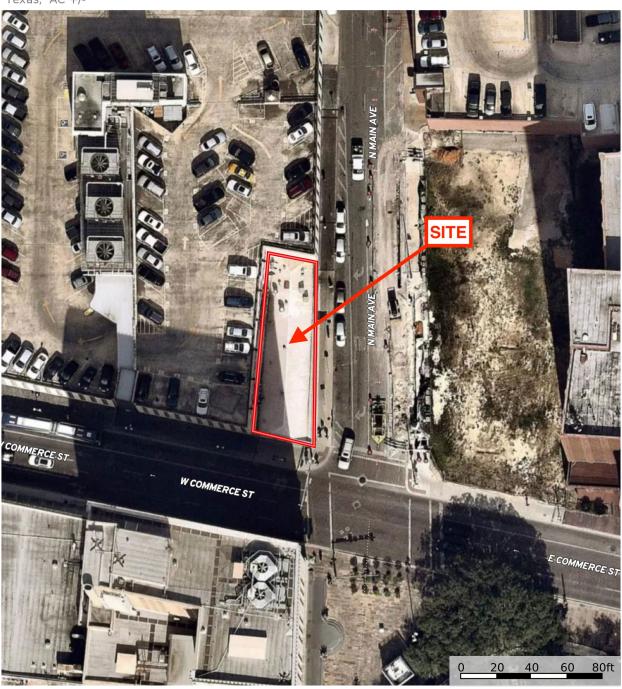

# 101 W. COMMERCE ST. SAN ANTONIO, TEXAS

**LOCATION:** The property is located in the heart of Downtown San Antonio.

The property sits on the northwest corner of W. Commerce and N.

Main Avenue.

SIZE: Approximately 7,863 square foot two story building with

additional basement space of approximately 1,248 square feet on

.077 +/- acres of land

UTILITIES: Electricity: Available

**Sewer:** Available

**Water:** Available

Gas: Available

Prospective buyers should retain an independent engineer to verify the location, accessibility, and available capacity of all utilities.